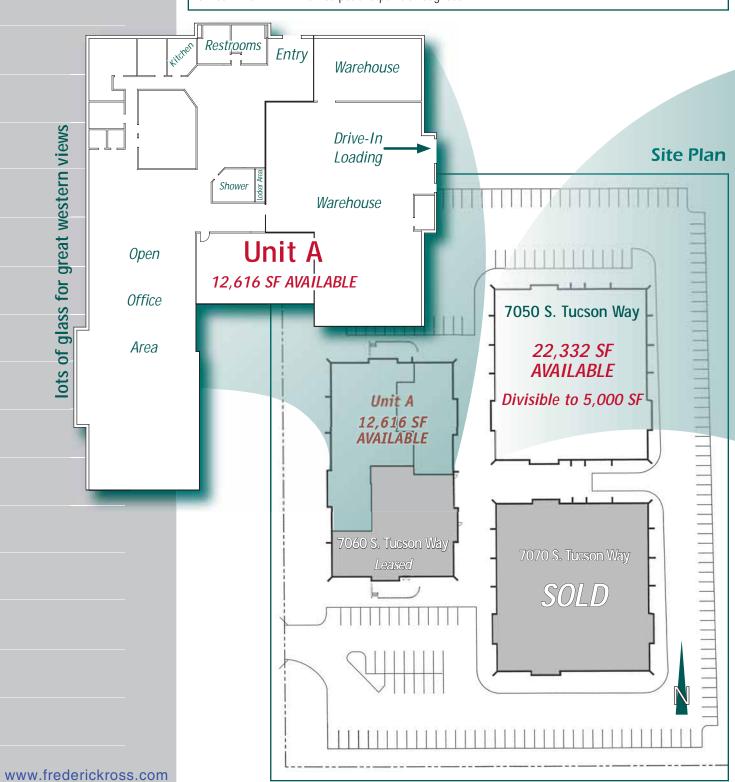

#### Leasing Information Le

Address: 7060 S. Tucson Way

Building SF: 21,872 SF

Purchase Price: (Entire Building) \$95/SF Purchase Price: (Unit A) \$100/SF

Parking: 3:1,000 SF Ceiling Height: 12' clearance

Office Finish: New carpet and paint throughout

City/County: Centennial/Arapahoe

Space Available: 12,616 SF
Lease Rate: \$7.50/SF NNN
NNN Expenses (2006): \$3.77/SF

Loading: Drive-in Zoning: MU-PUD

### ► Leasing Information Leasing Information Leasing Information

Address: 7050 S. Tucson Way

Building SF: 22,332 SF

Purchase Price: *(Entire Building)* \$95/SF Purchase Price: *(Unit A or B)* \$100/SF

**Parking:** 3:1,000/SF

**Loading:** Potential drive-in loading door

Office Finish: 60% to 100% with tenant improvements to suite Unit B:

Zoning: MU-PUD

City/County: Centennial/Arapahoe

**Space Available:** 10,367, 11,965 & 22,332 SF; divisible to 5,000 SF