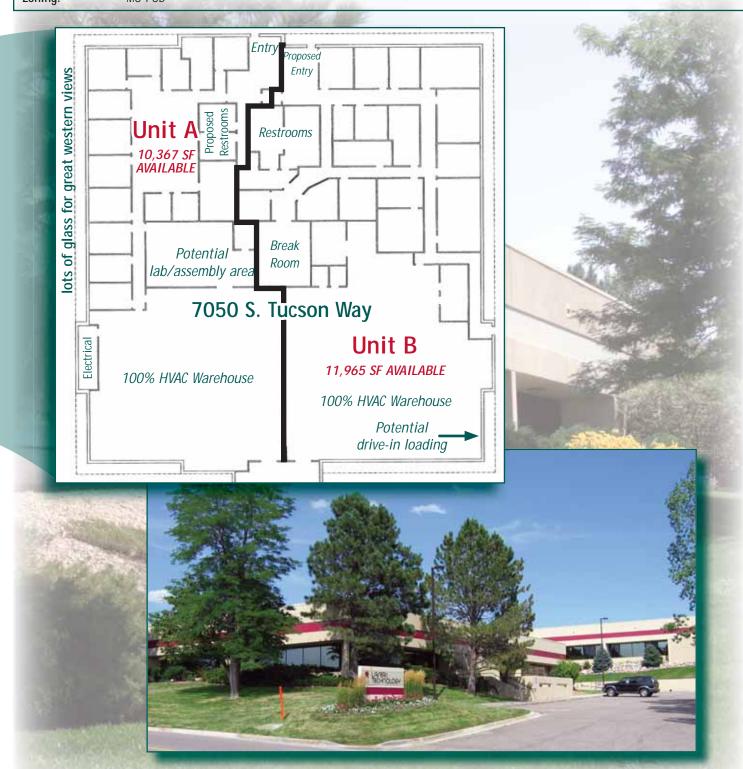

### ► Leasing Information Leasing Information Leasing Information

Address: 7050 S. Tucson Way

Building SF: 22,332 SF

Purchase Price: *(Entire Building)* \$95/SF Purchase Price: *(Unit A or B)* \$100/SF

**Parking:** 3:1,000/SF

**Loading:** Potential drive-in loading door

Office Finish: 60% to 100% with tenant improvements to suite Unit B:

Zoning: MU-PUD

City/County: Centennial/Arapahoe

**Space Available:** 10,367, 11,965 & 22,332 SF; divisible to 5,000 SF

**Lease Rate**: \$7.50/SF NNN **NNN Expenses (2006)**: \$3.77/SF

Ceiling Height: 12'

Unit A: 10,367 SF Unit B: 11,965 SF