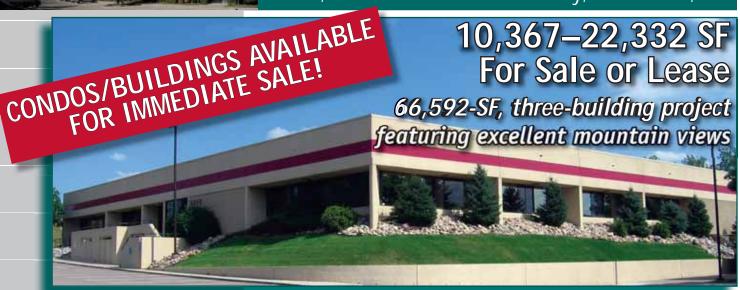

# Office/Flex Sale or Lease

Southeast Airport Center

7050, 7060 & 7070 S. Tucson Way, Centennial, CO

- Well appointed, deluxe office/flex suites
- New ownership—extensive renovations completed!
- Tenant improvements to suit
- Available immediately
- Easily divisible
- New Monument Signage
- Ample adjacent parking
- Great western views from each building, with windows on all sides
- Attractive, well-maintained one-story buildings
- Well-located, mature setting in Centennial Airport Center
- · Easy access from E. Arapahoe Road at S. Revere Parkway

### ► Leasing Information Leasing Information Leasing Information

Address: 7050 S. Tucson Way

Building SF: 22,332 SF

Purchase Price: *(Entire Building)* \$95/SF Purchase Price: *(Unit A or B)* \$100/SF

**Parking:** 3:1,000/SF

**Loading:** Potential drive-in loading door

Office Finish: 60% to 100% with tenant improvements to suite Unit B:

Zoning: MU-PUD

City/County: Centennial/Arapahoe

**Space Available:** 10,367, 11,965 & 22,332 SF; divisible to 5,000 SF

**Lease Rate**: \$7.50/SF NNN **NNN Expenses (2006)**: \$3.77/SF

Ceiling Height: 12'

Unit A: 10,367 SF Unit B: 11,965 SF