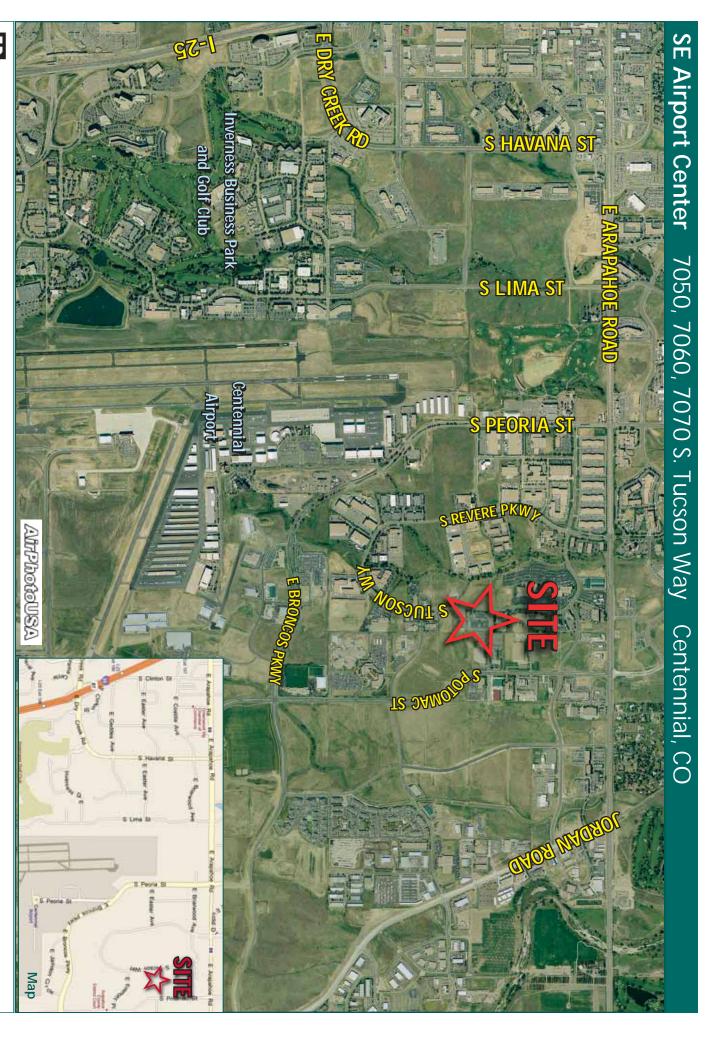

# Office/Flex Sale or Lease

Southeast Airport Center

7050, 7060 & 7070 S. Tucson Way, Centennial, CO

- Well appointed, deluxe office/flex suites
- New ownership—extensive renovations completed!
- Tenant improvements to suit
- Available immediately
- Easily divisible
- New Monument Signage
- Ample adjacent parking
- Great western views from each building, with windows on all sides
- Attractive, well-maintained one-story buildings
- Well-located, mature setting in Centennial Airport Center
- · Easy access from E. Arapahoe Road at S. Revere Parkway

#### Leasing Information Le

Address: 7060 S. Tucson Way

Building SF: 21,872 SF

Purchase Price: (Entire Building) \$95/SF Purchase Price: (Unit A) \$100/SF

Parking: 3:1,000 SF Ceiling Height: 12' clearance

### ► Leasing Information Leasing Information Leasing Information

Address: 7050 S. Tucson Way

Building SF: 22,332 SF

Purchase Price: *(Entire Building)* \$95/SF Purchase Price: *(Unit A or B)* \$100/SF

**Parking:** 3:1,000/SF