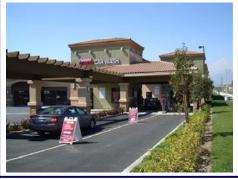

## Heritage Crossings Retail Center and Car Wash

Baseline and Cherry Ave, Fontana, 92336

Heritage Crossings is a busy Retail/Car wash center just completed in 2008, located east of the village of Heritage master planned community, next to the Vons and Ralph's neighborhood shopping centers.

Permitted uses include retail, neighborhood services, take-out restaurant, coffee or snack shop, medical/dental,

Join busy Raceway car wash, average 300 car trips per day.

office, and vehicle/auto-related services. Heritage Crossings offers a superior location, in a new, upscale environment, excellent traffic, great parking, competitive rates, generous tenant improvement allowances.