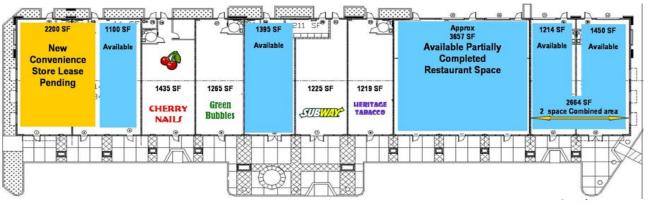

Multiple spaces are available, from 1290 to 3900 square feet, including an end cap with or without rear rollup doors and a partially completed restaurant space. The units are just completed and delivered in vanilla shell condition.

## SUITES 101 AND 102 3300 SF \*

Suite 101 PENDING C-STORE LEASE

Suite 102 is approximately 1100 sf.

**SUITE 105** 

1395 SF \*

Next to Subway

## SUITES 111 AND 112 2664 SF \*

End Cap with Roll up doors Suite 111 is approximately 1214 sf. Suite 112 is approximately 1450 sf.

<sup>\*</sup> Sq. Ft. is approximate. Our information comes from sources believed to be reliable, but it is not guaranteed.

<sup>\*</sup> Sq. Ft. is approximate. Our information comes from sources believed to be reliable, but it is not guaranteed.