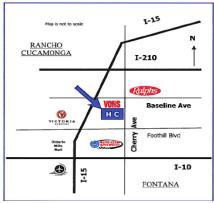

## Heritage Crossings Retail Center and Car Wash

Baseline and Cherry Ave, Fontana, 92336

Heritage Crossings is a busy Retail/Car wash center just completed in 2008, located east of the village of Heritage master planned community, next to the Vons and Ralph's neighborhood shopping centers.