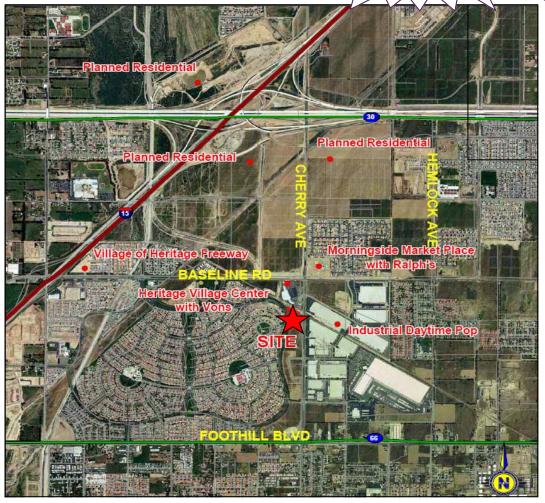

## Heritage Crossings Retail Center and Car Wash

Baseline and Cherry Ave, Fontana, 92336

Heritage Crossings is a busy Retail/Car wash center just completed in 2008, located east of the village of Heritage master planned community, next to the Vons and Ralph's neighborhood shopping centers.

Permitted uses include retail, neighborhood services, take-out restaurant, coffee or snack shop, medical/dental,

Join busy Raceway car wash, average 300 car trips per day.

office, and vehicle/auto-related services. Heritage Crossings offers a superior location, in a new, upscale environment, excellent traffic, great parking, competitive rates, generous tenant improvement allowances.