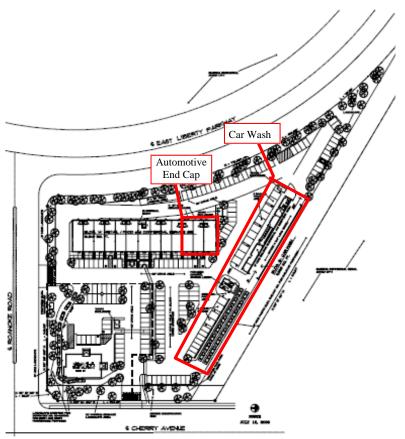

## Heritage Crossings Retail Center and Car Wash

Baseline and Cherry Ave, Fontana, 92336

Heritage Crossings is a busy Retail/Car wash center just completed in 2008, located east of the village of Heritage master planned community, next to the Vons and Ralph's neighborhood shopping centers.

Permitted uses include retail, neighborhood services, take-out restaurant, coffee or snack shop, medical/dental,

Join busy Raceway car wash, average 300 car trips per day.

office, and vehicle/auto-related services. Heritage Crossings offers a superior location, in a new, upscale environment, excellent traffic, great parking, competitive rates, generous tenant improvement allowances.